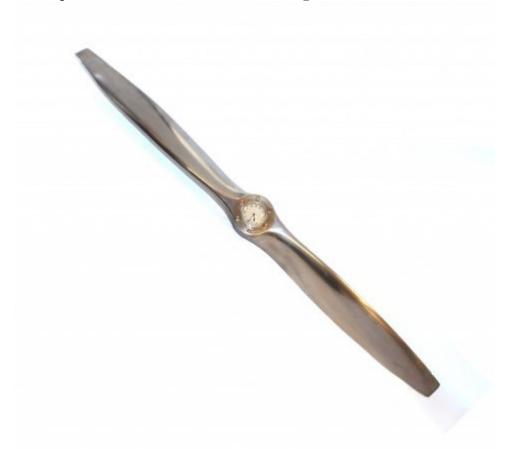

## Early 1960s Sensenich Propeller Clock

Sensenich airplane propeller, Model: M74DM, serial number A33067.

This genuine aluminium alloy aircraft propellor has a length of 74", the hub now housing an early-mid C20th timepiece mechanical clock.

The original paintwork can be seen on several of the images, but this has now been stripped and the aluminium polished to give a modern bright finish.

The clock has a rear-wound platform escapement of 8-day duration. It removes easily from the case by twisting four of the retaining nuts which secure the chrome bezel. The white enamel dial has a 3-inch diameter, with Arabic numerals within an outer minute track.

Unfortunately, the history of the propeller is unknown.

The clocks mechanism is to be overhauled and guaranteed for 3 years.

The overall length is 188cms; the clock may just as well be placed within the hub such that the propeller is vertical, or indeed at any angle on the wall.