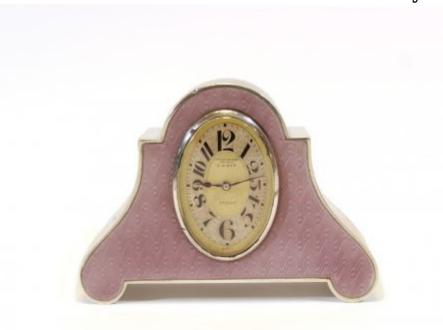

## Silver & Lilac Guilloche enamel clock by Eterna

A really delicate Swiss 8-day boudoir clock dating from the 1930-40s, in perfect original condition. The lilac guilloche enamel panels are bordered in silver.

The oval dial is just  $1\frac{1}{4}$  inch tall and is signed ETERNA 8 DAYS, and also for the retailer, HENRI BLANC, GENEVE.

The eight day jewelled movement has a lever platform escapement, and is to be serviced and guaranteed for 3 years.