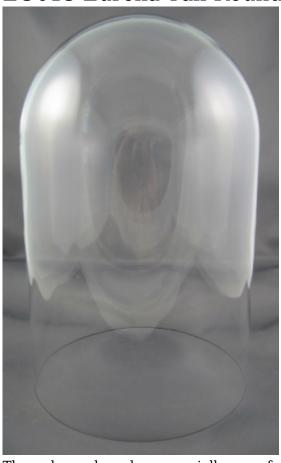

## EU013 Eureka Tall Round Dome

These domes have been specially manufactured to fit the Eureka round pressed brass base. They are of excellent quality and have been hand blown . They therefore have no seams or ridges but the glass may vary in thickness. Because they are hand blown they are quite a bit heavier than mass produced domes.

Height: 250mm

The inside diameter is approx 162mm which is perfect for the brass base which should be 160mm minimum diameter.

Before placing an order please check the inside diameter of the platform where your dome sits. Price includes recorded delivery within mainland UK.