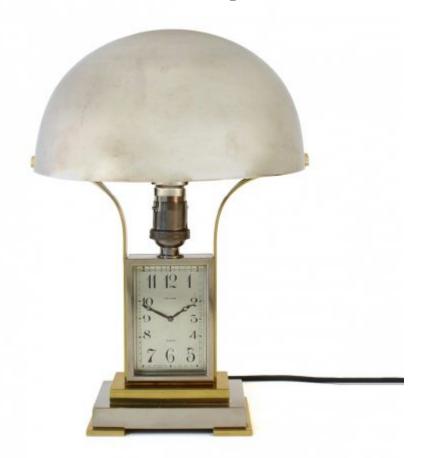

## Chrome Art Deco Table Lamp with Clock

A really stylish small table lamp from the Art Deco period, featuring a timepiece clock within the base.

The hemispherical chrome-plated globe shade is mounted on two sweeping brass arms on a bimetallic stepped base, the brass sections adding warm tones and contrast to the chrome.

The 8-day mechanical clock has a silvered rectangular dial with black Arabic numerals and black steel moon hands. The movement has an inbuilt key for easy winding and a regulation slot at the back.

The electric supply cable to the lamp has been converted to modern wiring with a standard plug. Standard bayonet fit bulb.