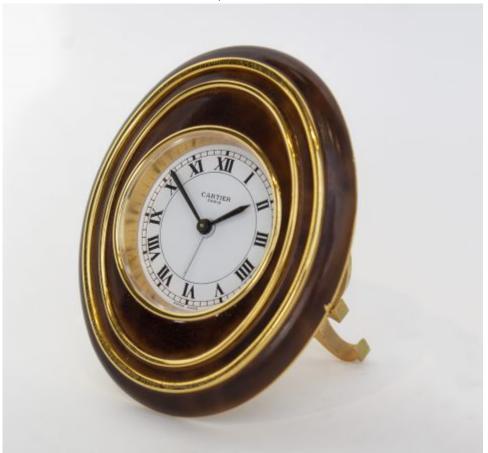

## Cartier Alarm Clock, model 7511

A pretty desk or boudoir 8-day mechanical alarm clock from Cartier, the brass case with a faux tortoiseshell dial surround and gilt oval detailing.

The back is signed *Cartier*, with sapphire cabochon-set crowns to set the time and alarm. It is also stamped with 7511 (model number) and 00368 (serial number).

The curved stand has two mirrored 'C's' in Cartier's signature font.

Perfect 1¾ inch white enamel dial, with white alarm hand and matching black time hands.

The Swiss jewelled movement is overhauled and guaranteed for 3 years.

Height 4 inches (10cms)

Note that this is the mechanical version, not the Santos (quartz) model.