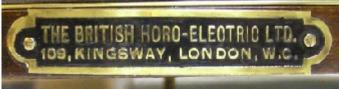

## BU016 Bulle Oblong Label

Many Bulle clocks are found minus the brass label that normally adorns the front of the wooden base on tall movements. The label will normally be in French or English depending on the designated market. They are manufactured from brass and then etched and black filled.

The other type of label normally seen is the oval French type which is etched in reverse with the characters highlighted in black.

These reproduction labels are manufactured in the same way as the originals albeit using modern production techniques and are the same size and shape. If your clock is missing an oblong type label then after checking whether it is a French or British dial then a replacement label is now available. 67.50mm by 12.50mm

24 swg.

2 holes 1.5mm

The image is a photo of an original.